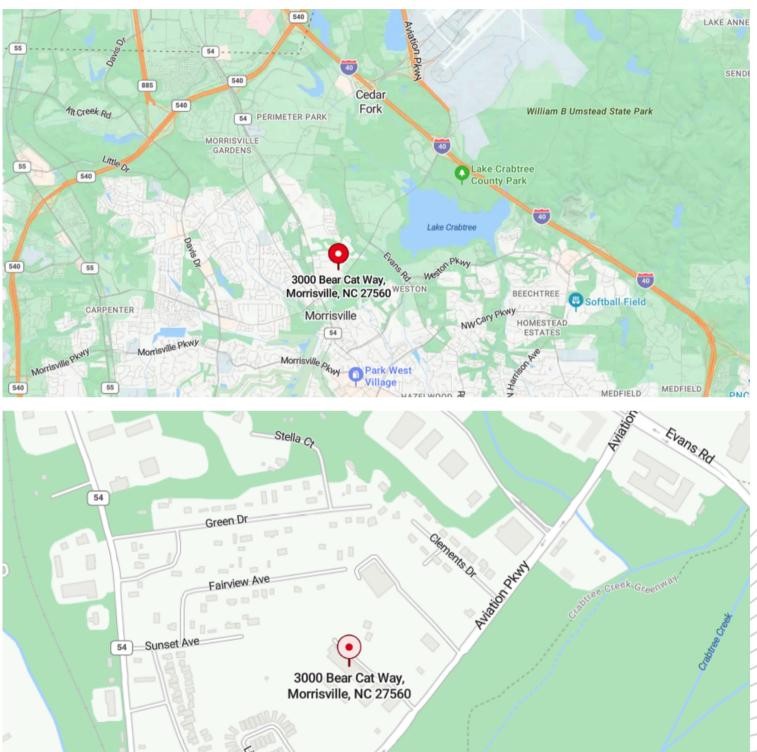

# Location

3000 Bearcat Way Suite 118 Morrisville, NC 27560

Security system. CAT- 5 wiring.

High speed internet: Google Fiber and Spectrum Business Class.

Local Ownership. Owner is Broker.

Built in 2007. Zoned OI.

Centrally located on Aviation Parkway between I-40 and Hwy 54 West (Chapel Hill Road).

Close to RDU and all major traffic corridors.