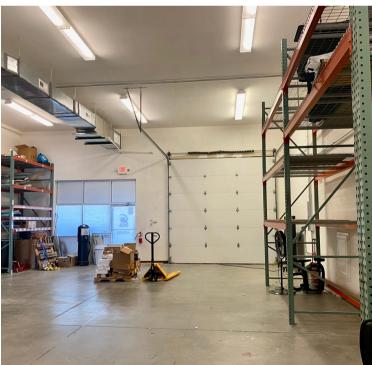

Warehouse:

- 14-16 ft tall ceilings
- 2-hour fire walls
- Restroom, rear personnel door.
- 10 x 12 ft tall drive- in door.