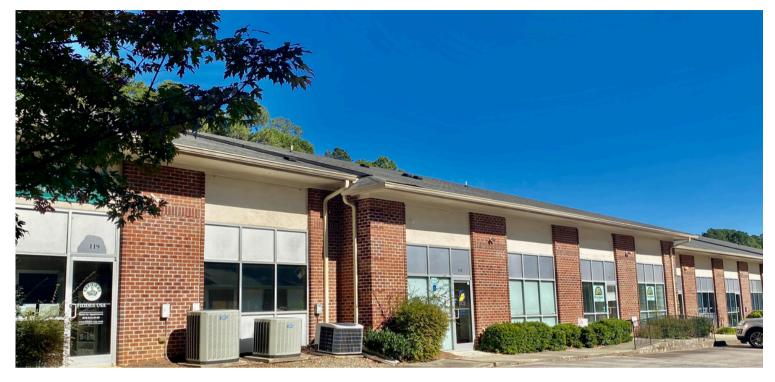

## 2,496 SF Flex Space For Lease

3000 Bearcat Way Suite 118 Morrisville, NC 27560

## **About Property**

Lease Rate: \$ 16.50 NNN / \$ 3.07 TICAM

Tenant responsible for electricity, voice/data,

security system, HVAC service agreement.

Water is included in TICAM.

Building signage above entrance.

## **Property Features**

2,496 SF Fully Conditioned Flex Space for Lease. Available December 1,2024.

1/3 open office/showroom & 2/3 finished warehouse with rear rollup drive in door.

Office layout:

 Glass storefront windows with 10 ft ceilings, open space, two private offices, kitchenette and restroom.