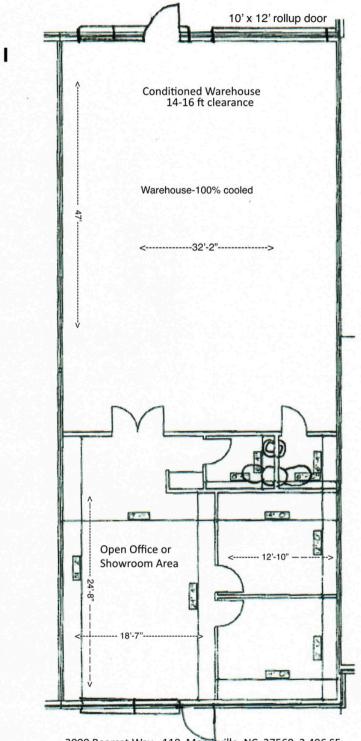

# Floorplan

3000 Bearcat Way Suite 118 Morrisville, NC 27560

3000 Bearcat Way - 118 Morrisville, NC 27560 2,496 SF

## **Property Features**

2,496 SF Fully Conditioned Flex Space for Lease. Available December 1,2024.

1/3 open office/showroom & 2/3 finished warehouse with rear rollup drive in door.

Office layout:

 Glass storefront windows with 10 ft ceilings, open space, two private offices, kitchenette and restroom.

Warehouse:

- 14-16 ft tall ceilings
- 2-hour fire walls
- Restroom, rear personnel door.
- 10 x 12 ft tall drive- in door.