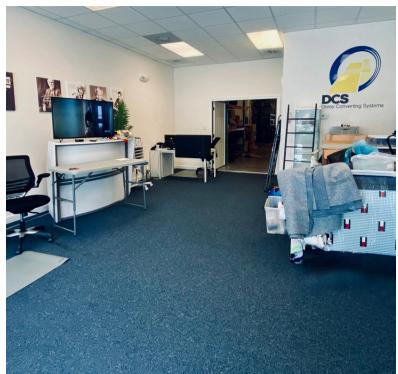

## **Property Features**

2,496 SF Fully Conditioned Flex Space for Lease. Available December 1,2024.

1/3 open office/showroom & 2/3 finished warehouse with rear rollup drive in door.

Office layout:

 Glass storefront windows with 10 ft ceilings, open space, two private offices, kitchenette and restroom.