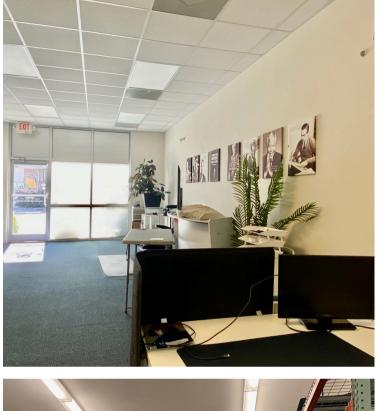

## **Property Features**

2,496 SF Fully Conditioned Flex Space for Lease. Available December 1,2024.

1/3 open office/showroom & 2/3 finished warehouse with rear rollup drive in door.

Office layout:

 Glass storefront windows with 10 ft ceilings, open space, two private offices, kitchenette and restroom.